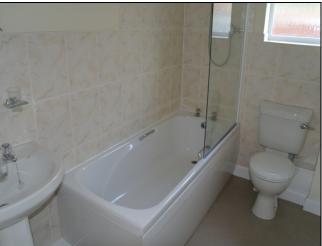

#### **BATHROOM**

With window to rear aspect, linoleum flooring and white three piece bathroom suite comprising bath (with shower over), low level W.C. and pedestal wash hand basin