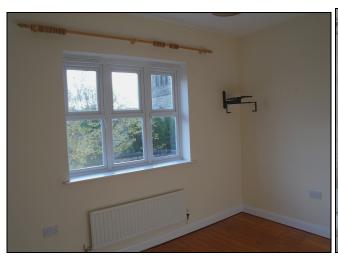

### FIRST FLOOR

Stairs leading to spacious landing with fitted carpet and doors off to;

BEDROOM (12'10" x 8'9")

With stained wooden floor and window to front aspect. T.V. aerial point.

BEDROOM 2 (10'10" x 7')