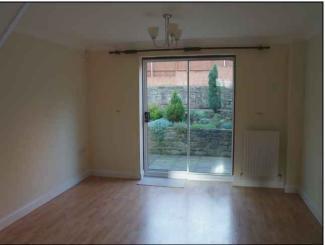

LOUNGE/DINER; 15'11" x 12'11" (max)

With laminated flooring and sliding patio doors leading to rear patio area and garden. T.V. aerial and telephone points. Stairs off leading to;