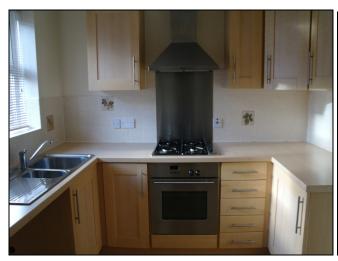

STORAGE CUPBOARD with power

KITCHEN (8'10" x 6'1")

Modern kitchen with light wood front base and eye level storage units incorporating a stainless steel sink and drainer, 'Neff' gas hob with stainless steel extraction canopy above and electric oven below. Allocated space for fridge and washing machine (incl plumbing). Laminated flooring and window to front aspect.